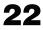

## Freeze Thaw Brown Gravy 2241600111

**Nutrition Facts** 

396 servings per container
Serving size 1 tbsp (6g)

## Amount per serving Calories

% Doiby Ve

|                                                 | % Daily Value' |             |              |
|-------------------------------------------------|----------------|-------------|--------------|
| Total Fat Og                                    |                |             | 0%           |
| Saturated Fat 0g                                |                |             | 0%           |
| Trans Fat 0g                                    |                |             |              |
| Cholesterol 0                                   | mg             |             | 0%           |
| Sodium 90mg                                     |                |             | 4%           |
| <b>Total Carboh</b>                             | ydrat          | <b>e</b> 4g | 1%           |
| Dietary Fiber                                   | 0g             |             | 0%           |
| Total Sugars                                    | 0g             |             |              |
| Includes                                        | 0g Ac          | lded Sugar  | 's <b>0%</b> |
| Protein 1g                                      |                |             |              |
|                                                 |                |             |              |
| Vit. D 0mcg 0%                                  | •              | Calcium     | 13mg 1%      |
| Iron 0mg 0%                                     | •              | Potas.      | 43mg 1%      |
| * The % Daily Value (I<br>a serving of food cor |                |             |              |

a day is used for general nutrition advice.